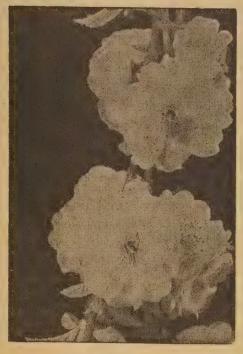

IAL HEAVY BRANCHED TREES 5 TO 7

# BEST DWARF FLOWERING TREES EXTREMELY DECORATIVE

# YOSHINO FLOWERING CHERRY (Prunus Yoedensis)—Yoshino is the most free

flowering of all. Lovely pink flowers entirely fill the plant. Yoshino is the famous variety planted around the tidal basin in Washington, D. C. Immensely popular, easy to grow. Large 6 to 7 ft. blooming age plants, number 51A742, \$2.45 each; 3 for \$6.95. 4 ft. size, 3 yr., number 51B742, \$1.25 each; 3 for \$3.45.

# GIANT PINK TREE HYDRANGEA The famous giant-rose hy-

drangea trained to grow in tree form. Plant grows 10 to 12 feet tall, forming a symmetrical, compact, round-headed tree that is filled with hundreds of giant pink blossoms for several weeks in the late summer. Number 51A245, 3 yr. size, 3 to 4 ft., \$2.25 each; 2 for



New Double Rose Bud Fl. Crab

# CRIMSON FLOWERING

GRAB Extra large deep rose red flowers in greatest profusion. Attractive red foliage and ornamental fruit that is often used for jellies. 3 ft., 2 yr., number 51B740, \$1.25 each; 3 for \$3.45. 5 to 7 ft. blooming age, number \$2.75 each; 3 for \$7.95.

# **NEW DOUBLE FLOW-**ERING CRAB (Khlems improved new dou-

ble flowering Bechtol's crab) -A grand new free flowering dwarf tree. The foliage is more attractive and resistant to cedar rust. Bright carmine flower buds resemble rose buds and open into lovely compact double button like flowers of bright rose with delicate violet fragrance. Compact and symmetrical dwarf plants. 5 yr. grafted plants, 6 ft. tall, \$3.45 each. Number 51A748.

### MAGNOLIA SOULANGEANA

(Saucer Magnolia)—The deep